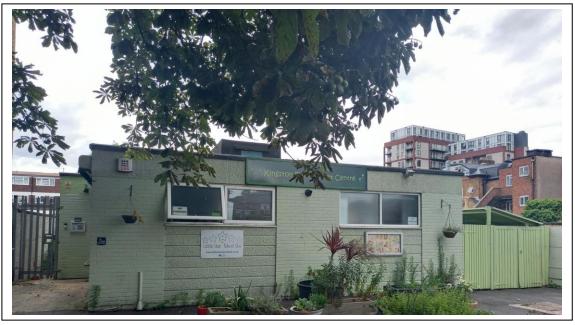

## **SQUARE 1 CAFE**

Square 1 Cafes are for social recovery from Covid-19 and life generally\*. A safe, inclusive space, where everyone is welcome, and everything is free.

Kingston Environment Centre 1 Kingston Road, New Malden KT3 3PE – by the Fountain Roundabout Saturdays, 12:00midday – 4:00pm, from 9<sup>th</sup> October 2021